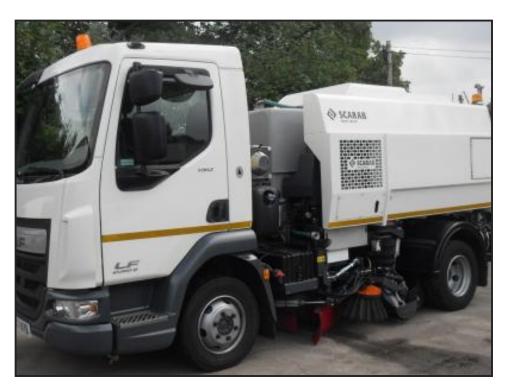

## SCARAB MERLIN ROAD SWEEPER

£35,500.00

2017 SCARAB MERLIN ROAD SWEEPER MOUNTED ON 7.5T DAF LF150 CHASSIS. EURO 6, MOT TO END AUG 2025, FIRST REGISTERED JUNE 2017, 77,326 MILES & 2,507 SWEPT HOURS RECORDED. 6 SPEED MANUAL TRANSMISSION, DUAL SWEEP, REVERSE CAMERA, HIGH PRESSURE HANDLANCE & HOSE REEL, HIGH PRESSURE FRONT SPRAY BAR, BEACON TO CAB, 2 X BEACONS TO REAR & DIRECTIONAL ARROW.

FULLY GONE THROUGH IN OUR WORKSHOP WITH MANY NEW PARTS FITTED. BRUSH

| Product Details |                                |
|-----------------|--------------------------------|
| Category/Type   | Scarab Roadsweepers            |
| Make            | SCARAB                         |
| Model           | MERLIN ROAD SWEEPER            |
| Year            | 2017                           |
| Hours           | 2,507 SWEPT HOURS/77,326 MILES |