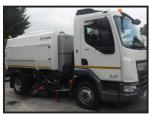

## SCARAB MERLIN ROAD SWEEPER

£35,500.00

2017 SCARAB MERLIN ROAD SWEEPER MOUNTED ON 7.5T DAF LF150 CHASSIS. EURO 6, MOT TO END AUG 2025, FIRST REGISTERED JUNE 2017, 77,326 MILES & 2,507 SWEPT HOURS RECORDED. 6 SPEED MANUAL TRANSMISSION, DUAL SWEEP, REVERSE CAMERA, HIGH PRESSURE HANDLANCE & HOSE REEL, HIGH PRESSURE FRONT SPRAY BAR, BEACON TO CAB, 2 X BEACONS TO REAR & DIRECTIONAL ARROW.

FULLY GONE THROUGH IN OUR WORKSHOP WITH MANY NEW PARTS FITTED. BRUSH

| Product Details |                                |
|-----------------|--------------------------------|
| Category/Type   | Scarab Roadsweepers            |
| Make            | SCARAB                         |
| Model           | MERLIN ROAD SWEEPER            |
| Year            | 2017                           |
| Hours           | 2,507 SWEPT HOURS/77,326 MILES |